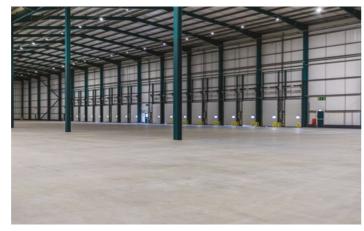

# Racking

# Narrow racking option

Frame arrangement based on 900mm-300mm-900mm leg spacing and racking frames at 2700mm spacing. Racking legs to be at least 300mm from slab joints.

# Wide racking option

Frame arrangement based on 900mm-300mm-900mm leg spacing and racking frames at 2700mm spacing. Racking legs to be at least 300mm from slab joints.

LOGICOR.EU **KEYPOINT 177** 

EPC rating 'A'