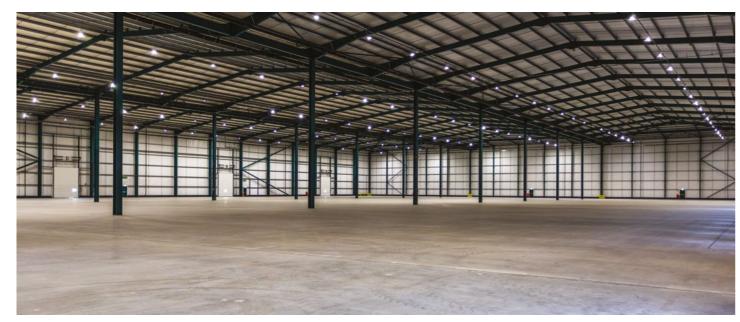

# Keypoint 177, Swindon

Thornhill Road, Swindon, SN3 4RY ///importers.admire.hotspot

Fully refurbished distribution warehouse unit 177,426 sq ft (16,483 sq m)

Available now

Keypoint 177, Swindon Keypoint 177 Swindon is a detached modern distribution warehouse strategically located to provide excellent access to the regional and national motorway network. B&Q (Fed∄∷ Swindon Town Centre Keypoint 177 Thornhill Industrial Estate Dunelm To J15 M4 Sainsbury's Oxford Town Centre