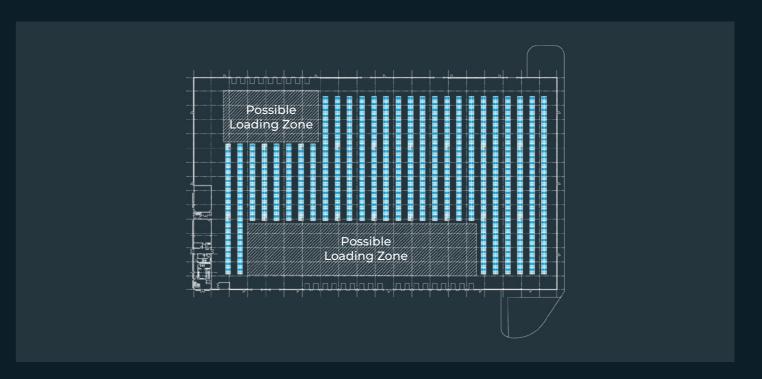

# Racking

# Wide racking option

Frame arrangement based on 900mm-300mm-900mm leg spacing and racking frames at 2700mm spacing. Racking legs to be at least 300mm from slab joints.

LOGICOR.EU **KEYPOINT 177** 

EPC rating 'A'