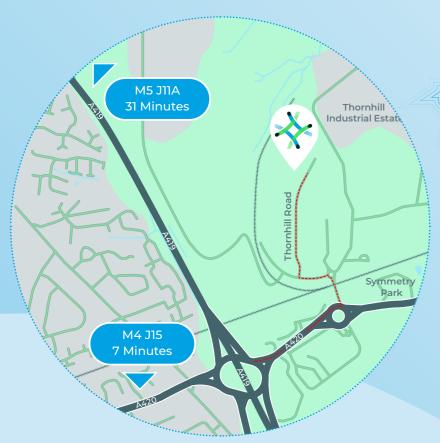

# 79.3%

Swindon enjoys a stronger employment rate (79.3%) than the national average (75.4%)

Keypoint 177 Swindon is situated off Thornhill Road, which leads to the A419 via the A420 and is 4 miles east of Swindon town centre. The A419, M4/M5 link road is within 1 mile and M4 J15 is 5 miles to the south.

Port

Gateway

| M4 J15<br>7 Minutes                    | M5  Bristo  | Swindon Reading  M4  J15  M4  M3  Salisbury  M271  M27  Southampton | London Gateway  Heathrow  M25  Gatwick  M20 |
|----------------------------------------|-------------|---------------------------------------------------------------------|---------------------------------------------|
|                                        | ● HCV drive |                                                                     | s HGV drive time 3 hrs                      |
| Location Drive time Drive time Airport | Drive time  | Time Till Hov drive time 2 hrs                                      | HOV drive urrie 3 hrs                       |