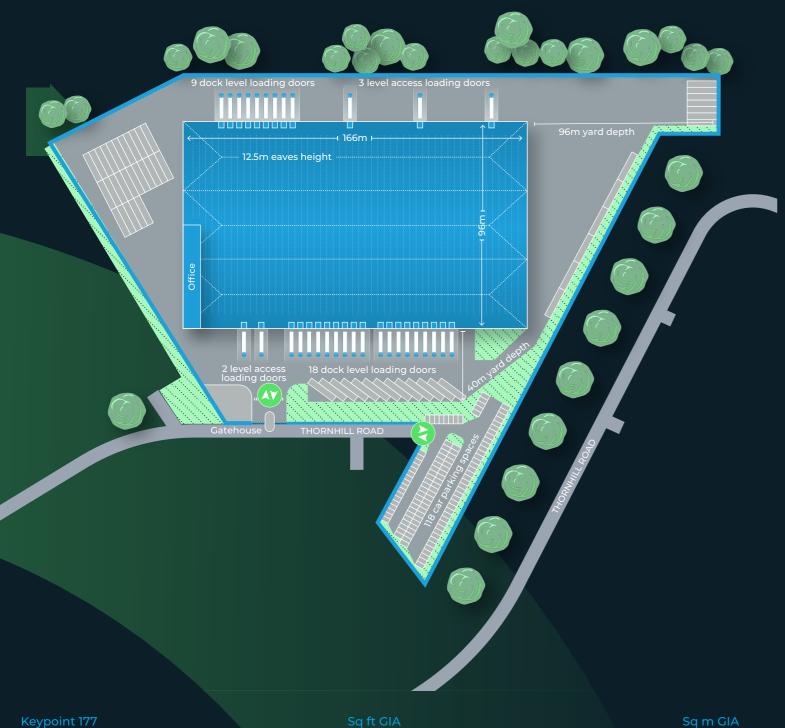

# Accommodation

| Keypoint 177           | Sq ft GIA | Sq m GIA |
|------------------------|-----------|----------|
| Warehouse / production | 171,410   | 15,924   |
| First floor office     | 3,078     | 286      |
| Plant deck             | 2,938     | 272      |
| Total                  | 177,426   | 16,483   |

charging

750kVA of power

BREEAM in-use 'very good'

Fully refurbished

Planning consent B1/B2/B8

yard depth

27 dock and 5 level access doors

118 car parking spaces

Fully fitted offices

Secure yard

12.5m

eaves height

Swindon's highly skilled workforce, and its academic strength in engineering and technology, has enabled it to adapt to meet the needs of advanced manufacturers from across the world.