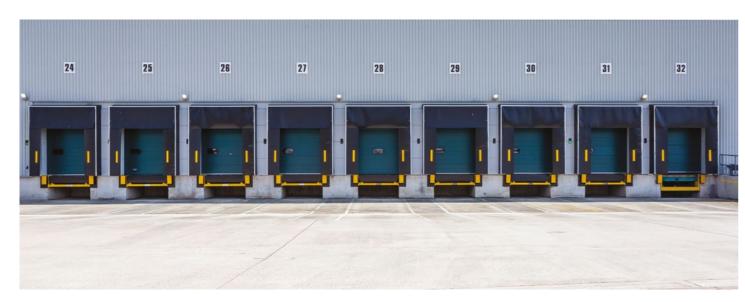

charging

750kVA of power

BREEAM in-use 'very good'

Fully refurbished

Planning consent B1/B2/B8

yard depth

27 dock and 5 level access doors

118 car parking spaces