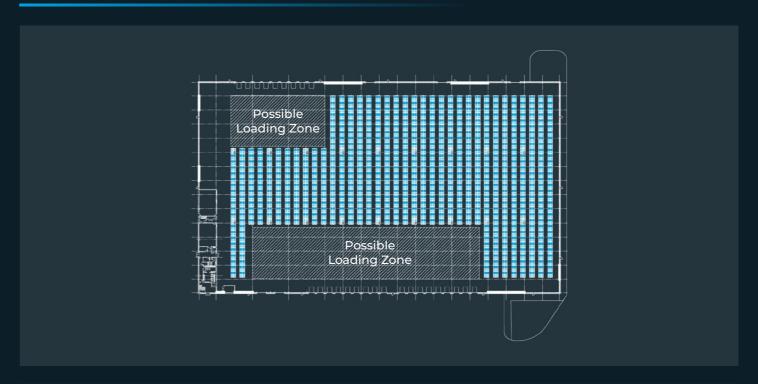

# Racking

# Narrow racking option

Frame arrangement based on 900mm-300mm-900mm leg spacing and racking frames at 2700mm spacing. Racking legs to be at least 300mm from slab joints.