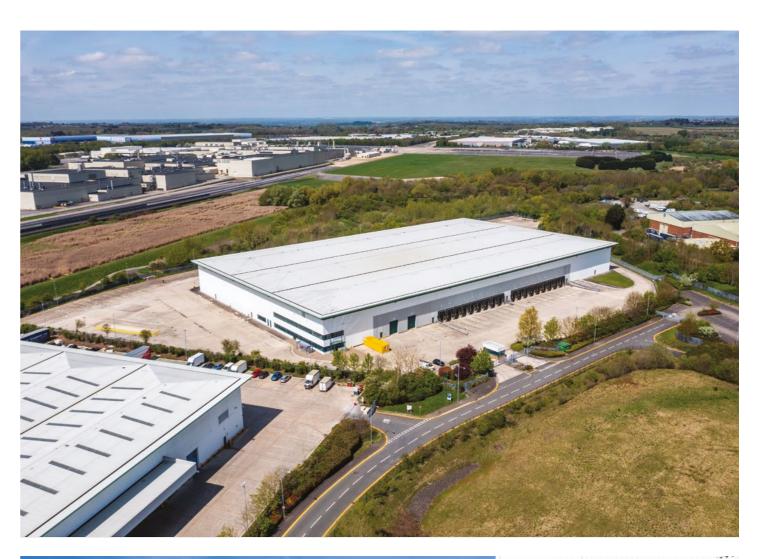

# Keypoint 177, Swindon

Thornhill Road, Swindon, SN3 4RY ///importers.admire.hotspot

Fully refurbished distribution warehouse unit 177,426 sq ft (16,483 sq m)

Available now

Keypoint 177, Swindon Keypoint 177 Swindon is a detached modern distribution warehouse strategically located to provide excellent access to the regional and national motorway network. B&Q (Fed∄∷ Swindon Town Centre Keypoint 177 Thornhill Industrial Estate Dunelm To J15 M4 Sainsbury's Oxford Town Centre

LOGICOR.EU 4 5 KEYPOINT 177